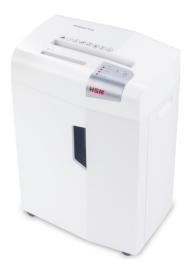

## **HSM** shredstar X13 document shredder

User-friendly and functional. This particle cut document shredder on castors in a modern design has an anti-paper jam function. Suitable for up to 5 people.

#### Mobile on castors

For convenience, there are castors on the document shredder so it is easy to move around.

\* shredstar X12pro, X13, X15