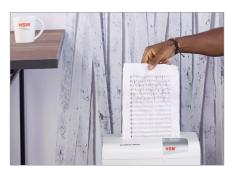

## **HSM** shredstar X13 document shredder

User-friendly and functional. This particle cut document shredder on castors in a modern design has an anti-paper jam function. Suitable for up to 5 people.