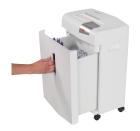

The full bin is indicated via the display and the machine switches off automatically.

The waste container can be easily removed and emptied.