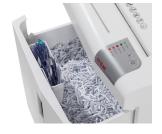

# Filling level indication

The filling level of the waste container can be seen at all times through the inspection window.