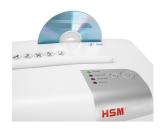

## **Product information**

CDs and DVDs, credit cards and loyalty cards can be easily shredded through the separate CD cutting unit. In the separate CD waste container, the shredded material is separated and is...