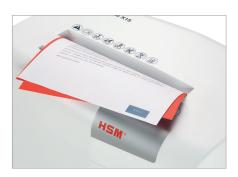

## **Product information**

CDs and DVDs, credit cards and loyalty cards can be easily shredded through the separate CD cutting unit. In the separate CD waste container, the shredded material is separated and is...